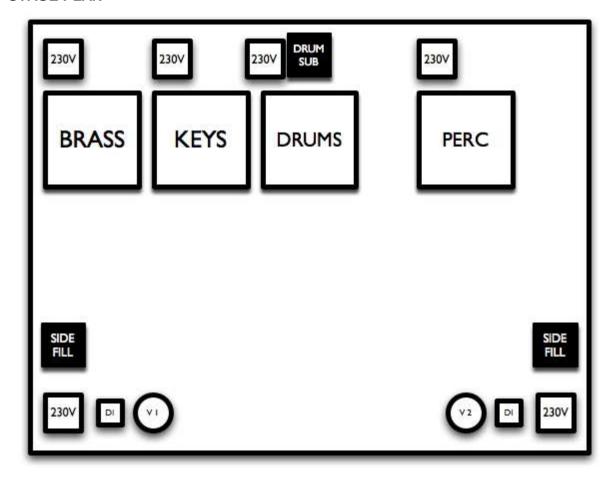

### **MAINS POWER**

Power is required at side of stage, next to the multicore for our RF transmitters/receivers.

Power is also required at downstage left and right as well as on each of the risers.

Please refer to STAGE PLAN.

### RISER REQUIREMENTS

The Red Hot Chilli Pipers require risers for the drum kit (8ft x 8ft), percussion (8ft x 8ft), keyboards (8ft x 8ft) and Brass section (8ft x 8ft). These should be a minimum height of 1ft.

# **STAGE PLAN**